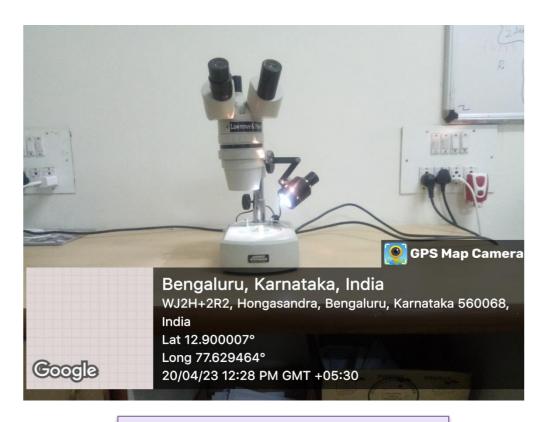

il.com

Website: www.theoxford.edu

# **Teaching Learning Facilities Laboratory (Dept. wise)**





**Animal House** 



#### THE OXFORD DENTAL COLLEGE

(Recognized by the Govt. of Karnataka, Affiliated to Rajiv Gandhi University of Health Sciences, Karnataka & Delhi) Bommanahalli, Hosur Road, Bangalore – 560 068.

Ph: 080-61754680 Fax: 080 - 61754693E-mail:deandirectortodc@gmail.com Website: www.theoxford.edu



# Histopathology Lab



**Research Microscope Lab** 



#### THE OXFORD DENTAL COLLEGE

(Recognized by the Govt. of Karnataka, Affiliated to Rajiv Gandhi University of Health Sciences, Karnataka & Delhi)

Bommanahalli, Hosur Road, Bangalore – 560 068.

Ph: 080-61754680 Fax: 080 - 61754693E-mail:deandirectortodc@gmail.com Website: www.theoxford.edu



# **Specialized Microscope**



### Stereo Microscope





# THE OXFORD DENTAL COLLEGE

(Recognized by the Govt. of Karnataka, Affiliated to Rajiv Gandhi University of Health Sciences, Karnataka & Dental Council of India, New Delhi)

Bommanahalli, Hosur Road, Bangalore – 560 068.

Ph: 080-61754680 Fax: 080 – 61754693E-mail:deandirectortodc@gmail.com

Website: www.theoxford.edu

17





(Recognized by the Govt. of Karnataka, Affiliated to Rajiv Gandhi University of Health Sciences, Karnataka & Delhi) Bommanahalli, Hosur Road, Bangalore – 560 068.

Ph: 080-61754680 Fax: 080 - 61754693E-mail:deandirectortodc@gmail.com Website: www.theoxford.edu



# **Grossing Area**



**Tissue Processing Area** 



#### THE OXFORD DENTAL COLLEGE

(Recognized by the Govt. of Karnataka, Affiliated to Rajiv Gandhi University of Health Scie