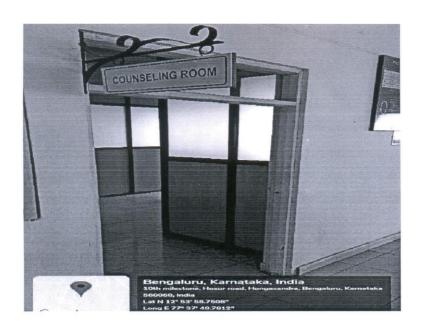

# Counseling Room

PRINCIPAL
The Oxford Dental College Bommanahalli, Hosur Road,
Bangaiore - 560 308.