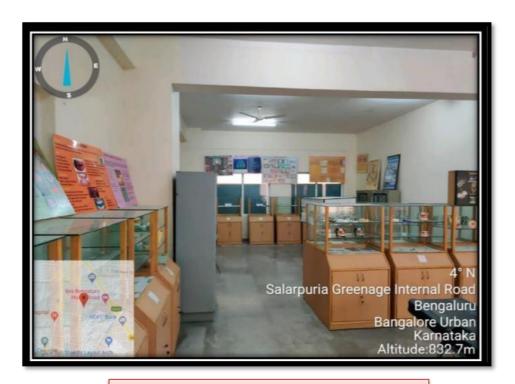

# Teaching Hospitals, Clinical Teaching Learning - Museum (Dept. wise)

# **Department of Prosthodontics**

**Department of Public Health Dentistry** 

(Recognized by the Govt. of Karnataka, Affiliated to Rajiv Gandhi University of Health Sciences, Karnataka & Samp; Recognised by Dental Council of India, New Delhi)

Bommanahalli, Hosur Road, Bangalore – 560 068.

Ph: 080-61754680 Fax: 080 – 61754693E-mail:deandirectortodc@gmail.com

Website: www.theoxford.edu

**Department of Oral Pathology** 