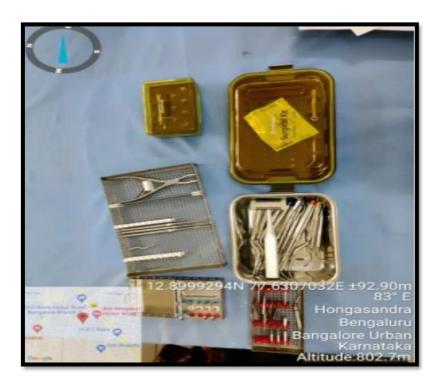

Ph: 080-61754680 Fax: 080 - 61754693E-mail:deandirectortodc@gmail.com Website: www.theoxford.edu

**Surgical Instrument** 

**Grossing Lab** 

(Recognized by the Govt. of Karnataka, Affiliated to Rajiv Gandhi University of Health Sciences, Karnataka & Delhi)

Bommanahalli, Hosur Road, Bangalore – 560 068. Ph: 080-61754680 Fax : 080 – 61754693E-mail:deandirectortodc@gmail.com Website: www.theoxford.edu