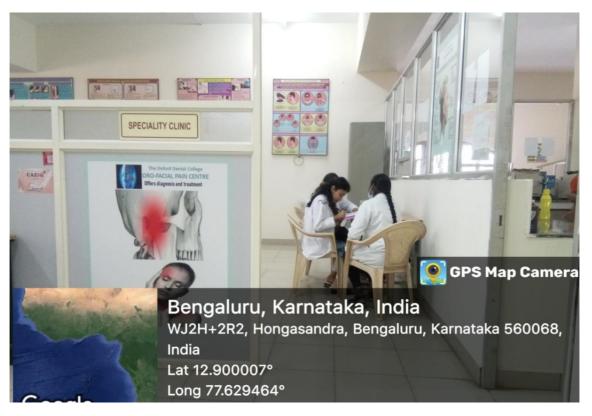

# Teaching Hospitals, Clinical Teaching Learning - Museum (Dept. wise)

# **Department of Prosthodontics**

**Department of Public Health Dentistry** 

(Recognized by the Govt. of Karnataka, Affiliated to Rajiv Gandhi University of Health Sciences, Karnataka & Samp; Recognised by Dental Council of India, New Delhi)

Bommanahalli, Hosur Road, Bangalore – 560 068.

Ph: 080-61754680 Fax: 080 – 61754693E-mail:deandirectortodc@gmail.com

Website: www.theoxford.edu

**Department of Oral Pathology** 